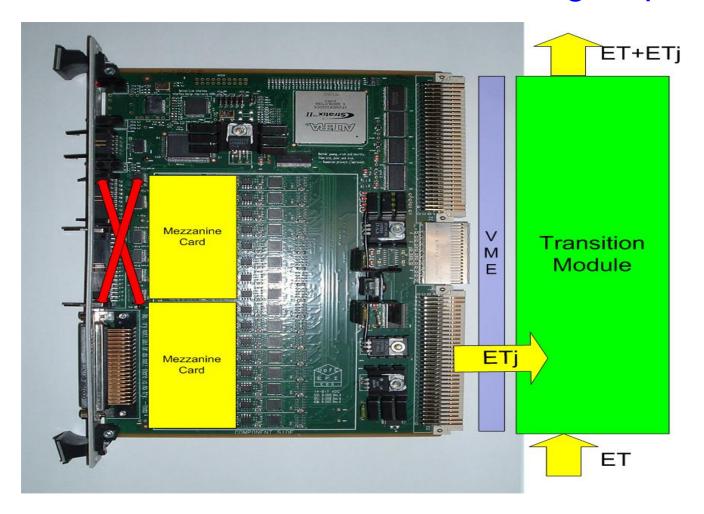

## 14-Bit, 125MHz ADC Board – Design Update

- Move Preamp and Shaper on Mezzanine Cards?
- Move ET Signals to the Back (P2) -> Crate ET calculated in a successive way;
- Split the 16 analog inputs over two front panel connectors with 8 inputs each.