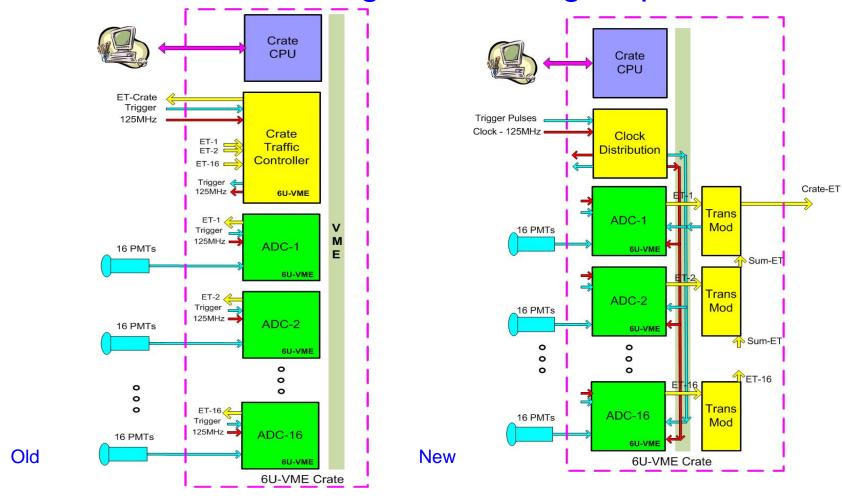

## Crate Block Diagram – Design Update

- Replace Crate Traffic Controller with Rear Transition Modules;
- •Two Options for clock and pulse distribution:
  - •VIPA Crate: use Backplane/P0 bus lines (~\$16,000/crate?),
  - •VME64x Crate: use Front Panel Cable Connections (no P0 bus lines).